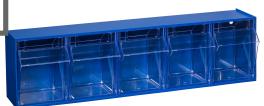

## **Product description**

Plastic material bin with 5 inserts. Widely used in warehouse and workshops. The suspension eyes make it easy to attach the containers to stands or walls linked below.

## **Specifications**

Article arrangement: New Version: with hanging hole

Colour: blue

Internal length (mm): 100 Internal width (mm): 95 Internal height (mm): 107

EAN Code (Gtin) 8719424108217

Type: assortment cabinet

Material: plastic Length (mm): 600 Width (mm): 135 Height (mm): 165

Type number: 56464400

Scan the QR code for more information