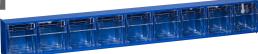

## **Product description**

Plastic material bin with 9 inserts. Widely used in warehouse and workshops. The suspension eyes make it easy to attach the containers to stands or walls linked below.

## **Specifications**

Article arrangement: New Version: with hanging hole

Colour: blue

Internal length (mm): 48 Internal width (mm): 44 Internal height (mm): 46

EAN Code (Gtin) 8719424108231

Type: assortment cabinet

Material: plastic Length (mm): 600 Width (mm): 65 Height (mm): 80

Type number: 56464400

Scan the QR code for more information