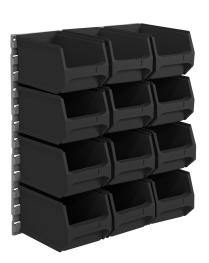

## **Product description**

tidy and well-organized workshop or warehouse with this plastic wall panel including plastic storage bins. This practical wall rack is made for hanging storage bins and is therefore extremely suitable for the clear storage and separation of small parts such as screws, nails, nuts, etc.

supplied with 12 plastic storage bins L: 235 x W: 145 x H: 125 mm. Ideal for use in your workshop or warehouse.

Attention! Supplied without mounting material!

## **Specifications**

Article arrangement: New

Version: incl. 12 warehouse containers 38-FPOM-30-T

Walls: closed + grab opening

Food-safe: yes Length (mm): 450 Height (mm): 540 Options: size: 3

Temperature resistance: -20/+80°C EAN Code (Gtin) 8719424178258