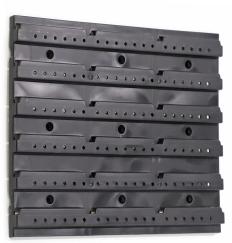

## **Product description**

Tool board (L: 340 x H: 270 mm). Supplied without content and mounting material!

Easy to assemble with 38-fpom-10 bins (max. 9x) 38-fpom-20 bins (max. 9x), tool holders, drill bit holders, suspension hooks or wrench holders.

## **Specifications**

Article arrangement: New

Version: suitable for storage bins, tools and parts

Colour: black Height (mm): 270 Type number: 564580

EAN Code (Gtin) 8719424093711

Type: wall panel Material: plastic Width (mm): 340 Depth (mm): 20