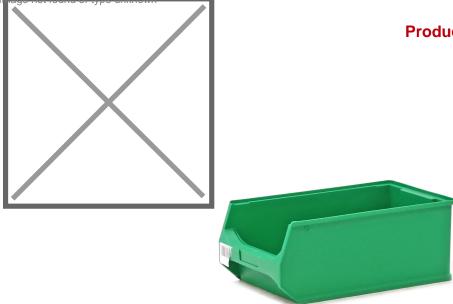

## **Product description**

Robust used plastic warehouse bin 500x300x200 mm is ideal for storing your stock of small equipment and service parts. With ergonomic half-open front and practically stackable. The contents of the storage bin are thus easily accessible and stacked, they do not take up unnecessary space. Very suitable for grab stocks (order picking) in workshop, garage, warehouse racks or service vans.

## Specifications

Article arrangement: Used Version: stackable Walls: closed + grab opening Food-safe: no Length (mm): 500 Width (mm): 300 Height (mm): 200 Stackable height (mm): 194 Weight (kg) 1.13 Temperature resistance: -20/+80°C EAN Code (Gtin) 8719424187847

Type: with grip opening Material: polypropylene Floor: closed Colour: green Internal length (mm): 425 Internal width (mm): 270 Internal height (mm): 190 Volume (ltr): 24.5 Type number: 38-FPOM Additional specifications: used once