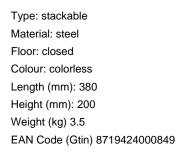

## **Product description**

Metal storage bin with closed walls and handles on the short side 20 liters hot-dip galvanized. High stability due to carefully welded corners. The stacking edge ensures trouble-free and safe stacking. Very suitable for storage, transport or, for example, roller conveyors. These industrial bins can take a beating.

## Specifications

Article arrangement: New Version: falling grips at the short sides Walls: walls closed Food-safe: no Surface treatment: galvanized Width (mm): 250 Volume (ltr): 20 Type number: 10-7

Scan the QR code for more information