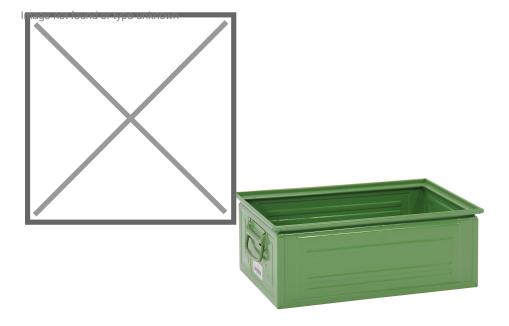

## **Product description**

Metal storage bin with closed walls and handles on the short side, 32 liters color green. High stability due to carefully welded corners. The stacking edge ensures trouble-free and safe stacking. Very suitable for storage, transport or, for example, roller conveyors. These industrial bins can take a beating.

## **Specifications**

Article arrangement: New

Version: falling grips at the short sides

Walls: walls closed Food-safe: no Ral colour: 6011 Length (mm): 500 Height (mm): 200 Weight (kg) 5

EAN Code (Gtin) 8719424000924