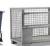

## **Product description**

Metal storage bin with closed walls and handles on the short side, 40 liter color green. High stability due to carefully welded corners. The stacking edge ensures trouble-free and safe stacking. Very suitable for storage, transport or, for example, roller conveyors. These industrial bins can take a beating.

## **Specifications**

Article arrangement: New

Version: falling grips at the short sides

Walls: walls closed Food-safe: no Ral colour: 6011 Length (mm): 500 Height (mm): 200 Weight (kg) 5.5

EAN Code (Gtin) 8719424000955

Scan the QR code for more information

Type: stackable Material: steel Floor: closed Colour: green

Surface treatment: painted

Width (mm): 380 Volume (ltr): 40 Type number: 10-7