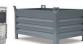

## **Product description**

Metal storage bin with closed walls and handles on the short side, 40 liter color green. High stability due to carefully welded corners. The stacking edge ensures trouble-free and safe stacking. Very suitable for storage, transport or, for example, roller conveyors. These industrial bins can take a beating.

## **Specifications**

Article arrangement: New

Version: falling grips at the short sides

Walls: walls closed Food-safe: no Ral colour: 6011 Length (mm): 500 Height (mm): 200 Weight (kg) 5.5

EAN Code (Gtin) 8719424000955

Scan the QR code for more information

Type: stackable Material: steel Floor: closed Colour: green

Surface treatment: painted

Width (mm): 380 Volume (ltr): 40 Type number: 10-7