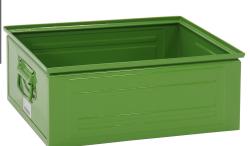

## **Product description**

Metal storage bin with closed walls and handles on the short side, 40 liter color green. High stability due to carefully welded corners. The stacking edge ensures trouble-free and safe stacking. Very suitable for storage, transport or, for example, roller conveyors. These industrial bins can take a beating.

## **Specifications**

Article arrangement: New

Version: falling grips at the short sides

Walls: walls closed Food-safe: no Ral colour: 6011 Length (mm): 500 Height (mm): 200 Weight (kg) 5.5

EAN Code (Gtin) 8719424000955