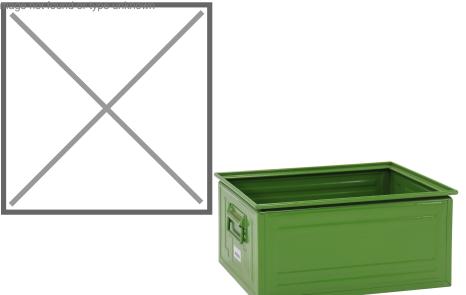

## **Product description**

Metal storage bin with closed walls and handles on the short side, 77 liters color green. High stability due to carefully welded corners. The stacking edge ensures trouble-free and safe stacking. Very suitable for storage, transport or, for example, roller conveyors. These industrial bins can take a beating.

## Specifications

Article arrangement: New Version: falling grips at the short sides Walls: walls closed Food-safe: no Ral colour: 6011 Length (mm): 600 Height (mm): 300 Weight (kg) 10 EAN Code (Gtin) 8719424000979

Type: stackable Material: steel Floor: closed Colour: green Surface treatment: painted Width (mm): 400 Volume (ltr): 77 Type number: 10-7

Productnumber : 10711N