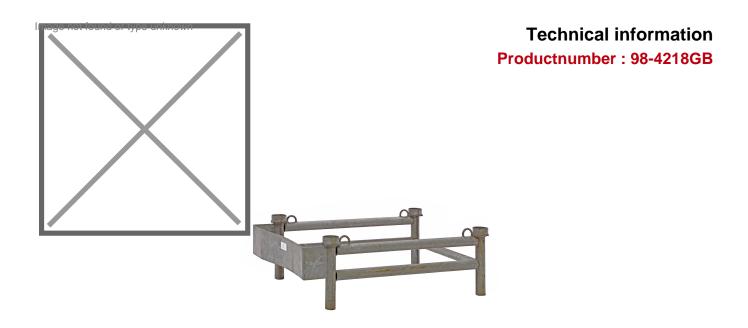

## **Product description**

Used construction storage pallet with one closed short side to protect contents. Ideally suited for storage of long material such as pipe material or hoses. The scaffolding pallet is hot-dip galvanized and has four lifting eyes. This stacking pallet is not certified for lifting.

## **Specifications**

Article arrangement: Used

Version: stackable Floor: open construction Surface treatment: galvanized Internal length (mm): 920 Internal width (mm): 610 Internal height (mm): 165

Type number: 4218GB