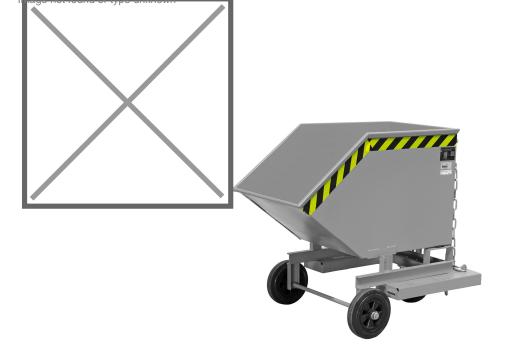

## **Product description**

Specially designed to collect liquids and solids, is emptied at ground level

- sturdy steel sheeting construction with reinforced edging
- frame made of steel tubing
- welding, oil- and watertight
- spring safety fastening
- 2 wheels + 1 swiv

## **Specifications**

Article arrangement: New Version: oil and water proof Walls: flat steel plate

Wheels front: 1 castor wheel rubber, 250 mm, with brake

Wheels back: 2 rigid wheels rubber, 250 mm

Surface treatment: galvanized

Width (mm): 900 Height (mm): 1090 Insertion height (mm): 55

Volume (ltr): 400 Type number: 23

EAN Code (Gtin) 8719424003062

Type: automatic tilting container on wheels Material: steel

Material: steel Floor: flat steel

Subgroup: Automatic tilting

Colour: colorless Length (mm): 1320 Internal width (mm): 820 Internal height (mm): 715 Loading capacity (kg): 300

Weight (kg) 98

Additional specifications: with insertion brackets