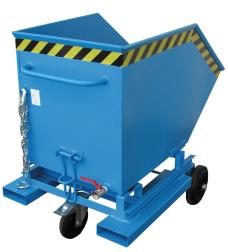

## Technical information Productnumber : 23S100-W

## **Product description**

Specially designed to separate liquids from solids and collect them, is emptied at ground level

- sturdy steel sheeting construction with reinforced edging
- frame made of steel tubing
- welding, oil- and watertight
- spring safety fastening

## Specifications

Article arrangement: New Version: sieve + draw-off tap Walls: flat steel plate Wheels front: 2 castor wheels rubber, 250 mm, with 1 brake Wheels back: 2 rigid wheels rubber, 250 mm Ral colour: 5012 Length (mm): 1420 Internal width (mm): 1260 Internal height (mm): 850 Loading capacity (kg): 300 Weight (kg) 167 EAN Code (Gtin) 8719424003116

Material: steel Floor: flat steel Subgroup: Automatic tilting Colour: blue Surface treatment: painted Width (mm): 1340 Height (mm): 1225 Insertion height (mm): 55 Volume (ltr): 1000 Type number: 23

Type: automatic tilting container on wheels