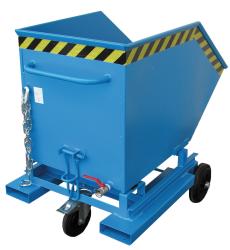

## **Product description**

Specially designed to separate liquids from solids and collect them, is emptied at ground level

- sturdy steel sheeting construction with reinforced edging
- frame made of steel tubing
- welding, oil- and watertight
- spring safety fastening

## **Specifications**

Article arrangement: New Version: sieve + draw-off tap Walls: flat steel plate

Wheels front: 2 castor wheels rubber, 250 mm, with 1 brake

Wheels back: 2 rigid wheels rubber, 250 mm

Ral colour: 5012 Length (mm): 1395 Internal width (mm): 990 Internal height (mm): 780 Loading capacity (kg): 300

Weight (kg) 141

EAN Code (Gtin) 8719424003147

Scan the QR code for more information

Type: automatic tilting container on wheels

Material: steel Floor: flat steel

Subgroup: Automatic tilting

Colour: blue

Surface treatment: painted

Width (mm): 1070 Height (mm): 1155 Insertion height (mm): 55

Volume (Itr): 600 Type number: 23