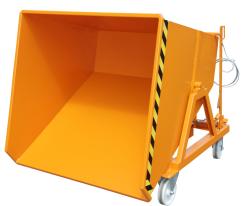

## **Product description**

Type 35KS

- castors and handle ensure an easy manual transport
- fork sleeves for transport by a fork-lift truck
- is emptied at ground level or emptying with fork-lift truck over large volume skip
- sturdy steel construction
- sturdy frame with for

## **Specifications**

Article arrangement: New

Version: standard Walls: walls closed

Subgroup: Automatic tilting

Colour: orange

Surface treatment: painted

Width (mm): 1050 Height (mm): 1115 Insertion height (mm): 80

Volume (ltr): 400 Type number: 35

EAN Code (Gtin) 8719424004434

Scan the QR code for more information

Type: automatic tilting container on wheels

Material: steel

Wheels front: 2 swivel castors, synthetic material, 180 mm

Wheels back: 2 rigid wheels

Ral colour: 2000 Length (mm): 1220 Internal width (mm): 970 Internal height (mm): 740 Loading capacity (kg): 1000

Weight (kg) 107

Additional specifications: not waterproof