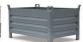

## **Product description**

A well proven tilting container with rolling mechanism

- ideally situated loading centre of gravity
- body wall with reinforced edging
- sturdy frame with fork sleeves
- can be secured to prevent slipping and unintentional emptying
- wheels c

## **Specifications**

Article arrangement: New Version: hydraulic edition Walls: flat steel plate Subgroup: Automatic tilting Surface treatment: galvanized

Width (mm): 1400 Height (mm): 1070 Insertion height (mm): 80 Volume (ltr): 1000 Type number: 16BK-H

EAN Code (Gtin) 8719424001792

Type: automatic tilting container Material: steel plate with profile

Floor: flat steel Colour: colorless Length (mm): 1430 Internal width (mm): 1320 Internal height (mm): 965 Loading capacity (kg): 2000

Weight (kg) 287

Additional specifications: with hydraulic sylinder and hoses