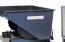

## **Product description**

A well proven tilting container with rolling mechanism

- ideally situated loading centre of gravity
- body wall with reinforced edging
- sturdy frame with fork sleeves
- can be secured to prevent slipping and unintentional emptying
- wheels c

## **Specifications**

Article arrangement: New Version: hydraulic edition Walls: flat steel plate Subgroup: Automatic tilting Surface treatment: galvanized

Width (mm): 1400 Height (mm): 1070 Insertion height (mm): 80 Volume (ltr): 1000 Type number: 16BK-H

EAN Code (Gtin) 8719424001792

Type: automatic tilting container Material: steel plate with profile

Floor: flat steel Colour: colorless Length (mm): 1430 Internal width (mm): 1320 Internal height (mm): 965 Loading capacity (kg): 2000

Weight (kg) 287

Additional specifications: with hydraulic sylinder and hoses