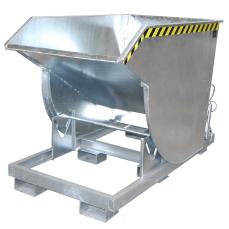

## **Product description**

A well proven tilting container with rolling mechanism

- ideally situated loading centre of gravity

- can be emptied at any height by cable operated from the driver's seat
- body wall with reinforced edging
- sturdy frame with fork sleeves

## Specifications

Article arrangement: NewImage: Constraint of the strength of the stre

Type: automatic tilting container Material: steel plate with profile Floor: flat steel Colour: colorless Length (mm): 1760 Internal width (mm): 980 Internal height (mm): 1165 Loading capacity (kg): 3000 Weight (kg) 267 Type number: 16BKM EAN Code (Gtin) 8719424001877