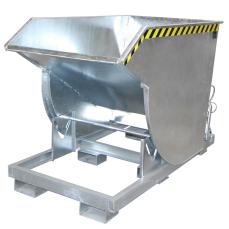

## **Product description**

A well proven tilting container with rolling mechanism

- ideally situated loading centre of gravity

- can be emptied at any height by cable operated from the driver's seat
- body wall with reinforced edging
- sturdy frame with fork sleeves

## Specifications

Article arrangement: New Version: heavy duty Walls: flat steel plate Subgroup: Automatic tilting Surface treatment: galvanized Width (mm): 1560 Height (mm): 1270 Insertion height (mm): 80 Volume (ltr): 1500 Options: heavy version Additional specifications: tip over on every highth with pulling string from driver

Type: automatic tilting container Material: steel plate with profile Floor: flat steel Colour: colorless Length (mm): 1760 Internal width (mm): 1480 Internal height (mm): 1165 Loading capacity (kg): 3000 Weight (kg) 393 Type number: 16BKM EAN Code (Gtin) 8719424001891