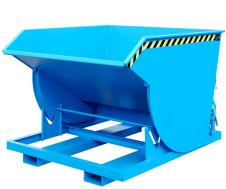

## Technical information Productnumber : 16BKM150-W

## **Product description**

A well proven tilting container with rolling mechanism

- ideally situated loading centre of gravity

- can be emptied at any height by cable operated from the driver's seat
- body wall with reinforced edging
- sturdy frame with fork sleeves

## Specifications

Article arrangement: New Version: heavy duty Walls: flat steel plate Subgroup: Automatic tilting Ral colour: 5012 Length (mm): 1760 Internal width (mm): 1480 Internal height (mm): 1165 Loading capacity (kg): 3000 Weight (kg) 365 Type number: 16BKM

EAN Code (Gtin) 8719424001907

Scan the QR code for more information

Type: automatic tilting container Material: steel plate with profile Floor: flat steel Colour: blue Surface treatment: painted Width (mm): 1560 Height (mm): 1560 Height (mm): 1270 Insertion height (mm): 80 Volume (ltr): 1500 Options: heavy version Additional specifications: tip over on every highth with pulling string from driver