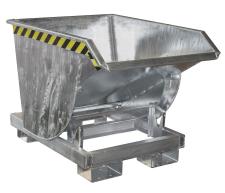

## **Product description**

A well proven tilting container with rolling mechanism

- ideally situated loading centre of gravity

- can be emptied at any height by cable operated from the driver's seat
- body wall with reinforced edging
- sturdy frame with fork sleeves

## Specifications

Article arrangement: New Version: heavy duty Walls: flat steel plate Subgroup: Automatic tilting Surface treatment: galvanized Width (mm): 820 Height (mm): 825 Insertion height (mm): 80 Volume (ltr): 300 Options: heavy version Additional specifications: tip over on every highth with pulling string from driver

Type: automatic tilting container Material: steel plate with profile Floor: flat steel Colour: colorless Length (mm): 1160 Internal width (mm): 740 Internal height (mm): 720 Loading capacity (kg): 1500 Weight (kg) 125 Type number: 16BKM EAN Code (Gtin) 8719424001938