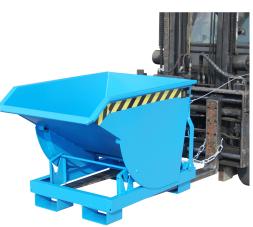

## **Product description**

A well proven tilting container with rolling mechanism

- ideally situated loading centre of gravity
- can be emptied at any height by cable operated from the driver's seat
- body wall with reinforced edging
- sturdy frame with fork sleeves

## **Specifications**

Article arrangement: New Version: heavy duty Walls: flat steel plate Subgroup: Automatic tilting

Ral colour: 5012 Length (mm): 1160 Height (mm): 825

Loading capacity (kg): 1500

Weight (kg) 115 Type number: 16BKM

EAN Code (Gtin) 8719424001945

Scan the QR code for more information

Type: automatic tilting container Material: steel plate with profile

Floor: flat steel Colour: blue

Surface treatment: painted

Width (mm): 820

Insertion height (mm): 80 Volume (ltr): 300

Options: heavy version

Additional specifications: tip over on every highth with pulling string

from driver