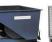

## **Product description**

Used tipping container with roll-off mechanism

- favourable load centre of gravity
- tipping at any height with pull cord from driver's seat
- sheet steel with all-round edge profile
- stable base frame with drive-in sleeves
- secured against unintentional slipping and tilting
- retrofitting of wheels possible
- NOT waterproof

## **Specifications**

Article arrangement: Used Version: heavy duty Walls: flat steel plate Subgroup: Automatic tilting

Surface treatment: galvanised with signs of use

Width (mm): 1060 Height (mm): 1165

Loading capacity (kg): 3000

Weight (kg) 267 Type number: 16BKM

EAN Code (Gtin) 8719424230482

Scan the QR code for more information

Type: automatic tilting container Material: steel plate with profile

Floor: flat steel Colour: colorless Length (mm): 1760 Internal width (mm): 980 Insertion height (mm): 80 Volume (Itr): 1000 Options: heavy version