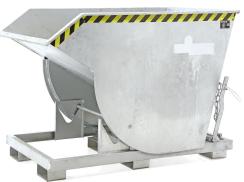

## **Product description**

Used tipping container with roll-off mechanism

- favourable load centre of gravity
- tipping at any height with pull cord from driver's seat
- sheet steel with all-round edge profile
- stable base frame with drive-in sleeves
- secured against unintentional slipping and tilting
- retrofitting of wheels possible
- NOT waterproof

## **Specifications**

Article arrangement: Used Version: heavy duty Walls: flat steel plate Subgroup: Automatic tilting

Surface treatment: galvanised with signs of use

Width (mm): 1060 Height (mm): 1165

Loading capacity (kg): 3000

Weight (kg) 267 Type number: 16BKM

EAN Code (Gtin) 8719424230482

Scan the QR code for more information

Type: automatic tilting container Material: steel plate with profile

Floor: flat steel Colour: colorless Length (mm): 1760 Internal width (mm): 980 Insertion height (mm): 80 Volume (Itr): 1000 Options: heavy version