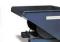

## **Product description**

Used tipping container with roll-off mechanism

- favourable load centre of gravity
- tipping at any height with pull cord from driver's seat
- sheet steel with all-round edge profile
- stable base frame with drive-in sleeves
- secured against unintentional slipping and tilting
- retrofitting of wheels possible
- NOT waterproof

## **Specifications**

Article arrangement: Used Version: heavy duty Walls: flat steel plate Subgroup: Automatic tilting

Surface treatment: galvanised with signs of use

Width (mm): 1060 Height (mm): 1165

Loading capacity (kg): 3000

Weight (kg) 267 Type number: 16BKM

EAN Code (Gtin) 8719424230482

Scan the QR code for more information

Type: automatic tilting container Material: steel plate with profile

Floor: flat steel Colour: colorless Length (mm): 1760 Internal width (mm): 980 Insertion height (mm): 80 Volume (Itr): 1000 Options: heavy version