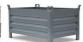

## **Product description**

Used tipping container with roll-off mechanism

- favourable load centre of gravity
- tipping at any height with pull cord from driver's seat
- sheet steel with all-round edge profile
- stable base frame with drive-in sleeves
- secured against unintentional slipping and tilting
- retrofitting of wheels possible
- NOT waterproof

## **Specifications**

Article arrangement: Used Version: heavy duty Walls: flat steel plate Subgroup: Automatic tilting

Surface treatment: galvanised with signs of use

Width (mm): 1060 Height (mm): 1165

Loading capacity (kg): 3000

Weight (kg) 267 Type number: 16BKM

EAN Code (Gtin) 8719424230482

Scan the QR code for more information

Type: automatic tilting container Material: steel plate with profile

Floor: flat steel Colour: colorless Length (mm): 1760 Internal width (mm): 980 Insertion height (mm): 80 Volume (Itr): 1000 Options: heavy version