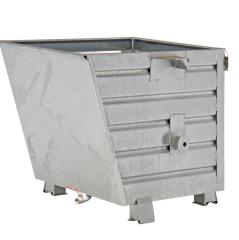

## **Product description**

The Stacking Tipper made of distortion proof steel sheeting for heavy duty use

- can be stacked when full (3 units)

- is emptied by cable operated from the driver's seat using the traverse
- with sieve + draw-off tap

## Specifications

Article arrangement: New Version: with sieve + draw-off tap Walls: walls closed Subgroup: Automatic tilting Surface treatment: galvanized Width (mm): 1000 Useful height (mm): 800 Stackable height (mm): 900 Volume (ltr): 900 Stacking load (kg): 4000 Additional specifications: oil and water proof

Scan the QR code for more information

Type: automatic tilting container Material: steel Floor: smooth floor, 3 mm Colour: colorless Length (mm): 1200 Height (mm): 900 Insertion height (mm): 80 Loading capacity (kg): 2000 Weight (kg) 115 Type number: 17-2 EAN Code (Gtin) 8719424071160