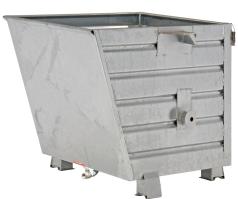

## **Product description**

The Stacking Tipper made of distortion proof steel sheeting for heavy duty use

- can be stacked when full (3 units)
- is emptied by cable operated from the driver's seat using the traverse
- with perforated bottom and draw-off tap

## **Specifications**

Article arrangement: New

Version: with perforated bottom and draw-off tap

Walls: walls closed

Subgroup: Automatic tilting Surface treatment: galvanized

Width (mm): 800 Height (mm): 900 Useful height (mm): 800 Stackable height (mm): 900

Volume (Itr): 750

Stacking load (kg): 3000

Additional specifications: oil and water proof

Length (mm): 1200 Internal width (mm): 750 Internal height (mm): 790 Insertion height (mm): 80

Loading capacity (kg): 1500

Floor: smooth floor, 3 mm

Type: automatic tilting container

Weight (kg) 113 Type number: 17-2

Material: steel

Colour: colorless

EAN Code (Gtin) 8719424071115

Scan the QR code for more information