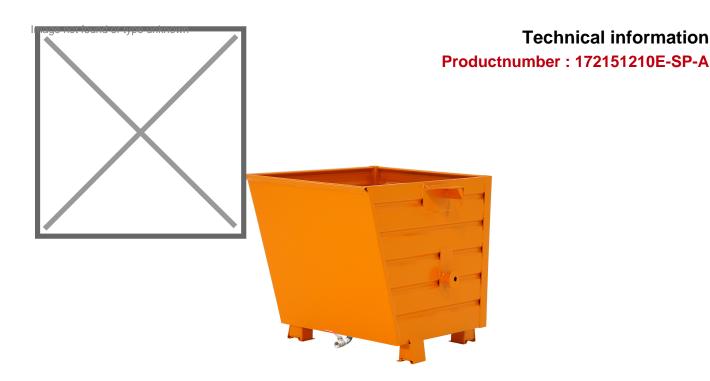

## **Product description**

The Stacking Tipper made of distortion proof steel sheeting for heavy duty use

- can be stacked when full (3 units)
- is emptied by cable operated from the driver's seat using the traverse
- with perforated bottom and draw-off tap

## **Specifications**

Article arrangement: New

Version: with perforated bottom and draw-off tap

Walls: walls closed

Subgroup: Automatic tilting

Ral colour: 2000 Length (mm): 1200 Internal width (mm): 1450 Internal height (mm): 890 Insertion height (mm): 80 Loading capacity (kg): 2000

Weight (kg) 180 Type number: 17-2

EAN Code (Gtin) 8719424071177

Scan the QR code for more information

Type: automatic tilting container

Material: steel

Floor: smooth floor, 3 mm

Colour: orange

Surface treatment: painted

Width (mm): 1500 Height (mm): 1000 Useful height (mm): 900 Stackable height (mm): 1000

Volume (ltr): 1500 Stacking load (kg): 4000

Additional specifications: oil and water proof