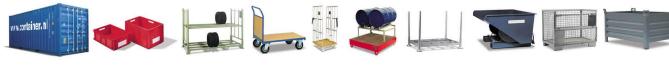

## **Product description**

The Stacking Tipper made of distortion proof steel sheeting for heavy duty use

- can be stacked when full (3 units)

- is emptied by cable operated from the driver's seat using the traverse
- with sieve + draw-off tap

## Specifications

Article arrangement: New Version: with sieve + draw-off tap Walls: walls closed Subgroup: Automatic tilting Ral colour: 2000 Length (mm): 1200 Internal width (mm): 1450 Internal height (mm): 890 Insertion height (mm): 80 Loading capacity (kg): 2000 Weight (kg) 164 Type number: 17-2 EAN Code (Gtin) 8719424071184

Scan the QR code for more information

Type: automatic tilting container Material: steel Floor: smooth floor, 3 mm Colour: orange Surface treatment: painted Width (mm): 1500 Height (mm): 1000 Useful height (mm): 900 Stackable height (mm): 1000 Volume (ltr): 1500 Stacking load (kg): 4000 Additional specifications: oil and water proof