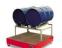

## **Product description**

The Stacking Tipper made of distortion proof steel sheeting for heavy duty use

- can be stacked when full (3 units)
- is emptied by cable operated from the driver's seat using the traverse
- with perforated bottom and draw-off tap

diameter sieve holes: 3mm, division 6

## **Specifications**

Article arrangement: New

Version: with perforated bottom and draw-off tap

Walls: walls closed

Subgroup: Automatic tilting Surface treatment: galvanized

Width (mm): 1500 Height (mm): 1000 Useful height (mm): 900 Stackable height (mm): 1000

Volume (ltr): 1500 Stacking load (kg): 4000

Additional specifications: oil and water proof

Scan the QR code for more information

Type: automatic tilting container

Material: steel

Floor: smooth floor, 3 mm

Colour: colorless Length (mm): 1200 Internal width (mm): 1450 Internal height (mm): 890 Insertion height (mm): 80 Loading capacity (kg): 2000