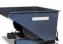

## **Product description**

The Stacking Tipper made of distortion proof steel sheeting for heavy duty use

- can be stacked when full (3 units)
- is emptied by cable operated from the driver's seat using the traverse
- with perforated bottom and draw-off tap

## **Specifications**

Article arrangement: New

Version: with perforated bottom and draw-off tap

Walls: walls closed

Subgroup: Automatic tilting Surface treatment: galvanized

Width (mm): 1500 Height (mm): 1000 Useful height (mm): 900 Stackable height (mm): 1000

Volume (ltr): 1500 Stacking load (kg): 4000

Additional specifications: oil and water proof

Scan the QR code for more information

Type: automatic tilting container

Material: steel

Floor: smooth floor, 3 mm

Colour: colorless Length (mm): 1200 Internal width (mm): 1450 Internal height (mm): 890 Insertion height (mm): 80 Loading capacity (kg): 2000