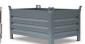

## **Product description**

The Stacking Tipper made of distortion proof steel sheeting for heavy duty use

- can be stacked when full (3 units)
- is emptied by cable operated from the driver's seat using the traverse
- with perforated bottom and draw-off tap

## **Specifications**

Article arrangement: New

Version: with perforated bottom and draw-off tap

Walls: walls closed

Subgroup: Automatic tilting Surface treatment: galvanized

Width (mm): 1500 Height (mm): 1000 Useful height (mm): 900 Stackable height (mm): 1000

Volume (ltr): 1500 Stacking load (kg): 4000

Additional specifications: oil and water proof

Scan the QR code for more information

Type: automatic tilting container

Material: steel

Floor: smooth floor, 3 mm

Colour: colorless Length (mm): 1200 Internal width (mm): 1450 Internal height (mm): 890 Insertion height (mm): 80 Loading capacity (kg): 2000