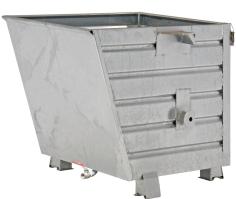

## **Product description**

The Stacking Tipper made of distortion proof steel sheeting for heavy duty use

- can be stacked when full (3 units)
- is emptied by cable operated from the driver's seat using the traverse
- with perforated bottom and draw-off tap

## **Specifications**

Article arrangement: New

Version: with perforated bottom and draw-off tap

Walls: walls closed

Subgroup: Automatic tilting Surface treatment: galvanized

Width (mm): 1500 Height (mm): 1000 Useful height (mm): 900 Stackable height (mm): 1000

Volume (ltr): 1500 Stacking load (kg): 4000

Additional specifications: oil and water proof

Scan the QR code for more information

Type: automatic tilting container

Material: steel

Floor: smooth floor, 3 mm

Colour: colorless Length (mm): 1200 Internal width (mm): 1450 Internal height (mm): 890 Insertion height (mm): 80 Loading capacity (kg): 2000