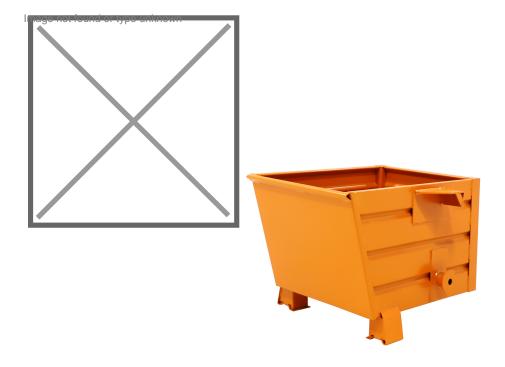

## **Product description**

The Stacking Tipper made of distortion proof steel sheeting for heavy duty use

- can be stacked when full (3 units)
- is emptied by cable operated from the driver's seat using the traverse

## **Specifications**

Article arrangement: New Version: standard Walls: walls closed

Subgroup: Automatic tilting

Ral colour: 2000 Length (mm): 800 Internal width (mm): 550 Internal height (mm): 490 Insertion height (mm): 80 Loading capacity (kg): 500

Weight (kg) 50 Type number: 17-2

EAN Code (Gtin) 8719424002126

Scan the QR code for more information

Type: automatic tilting container

Material: steel Floor: profiled steel Colour: orange

Surface treatment: painted

Width (mm): 600 Height (mm): 600 Useful height (mm): 500 Stackable height (mm): 600

Volume (ltr): 250

Stacking load (kg): 1000

Additional specifications: not waterproof