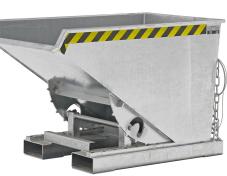

## **Product description**

The compact one with rolling mechanism

- ideally situated loading centre of gravity
- can be emptied at any height by cable
- body wall with reinforced edging
- sturdy frame with fork sleeves
- can be secured to prevent slipping and unintenti

## Specifications

Article arrangement: New Version: swarf container Walls: oil- and water tight Subgroup: Automatic tilting Surface treatment: galvanized Width (mm): 770 Height (mm): 835 Insertion height (mm): 80 Volume (ltr): 300 Options: swarf container Version Additional specifications: not suitable for hand pallet trucks

Scan the QR code for more information

Type: automatic tilting container Material: steel Floor: sieve + draw-off tap Colour: colorless Length (mm): 1290 Internal width (mm): 690 Internal height (mm): 730 Loading capacity (kg): 750 Weight (kg) 156 Type number: 19-1 EAN Code (Gtin) 8719424002461