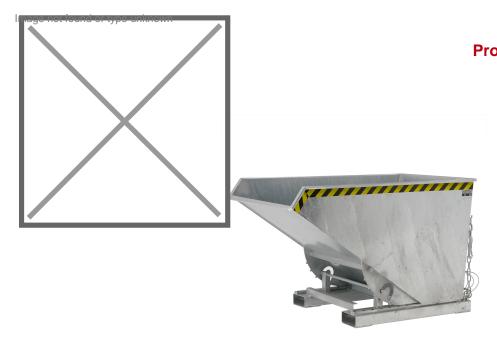

## **Product description**

The compact one with rolling mechanism

- ideally situated loading centre of gravity
- can be emptied at any height by cable
- body wall with reinforced edging
- sturdy frame with fork sleeves
- can be secured to prevent slipping and unintenti

## Specifications

Article arrangement: New

Version: standard Walls: walls closed

Subgroup: Automatic tilting Surface treatment: galvanized

Width (mm): 1070 Height (mm): 1100 Insertion height (mm): 80 Volume (ltr): 1200

Type number: 19

EAN Code (Gtin) 8719424002300

Type: automatic tilting container

Material: steel Floor: flat steel Colour: colorless Length (mm): 1800 Internal width (mm): 990 Internal height (mm): 995 Loading capacity (kg): 1500