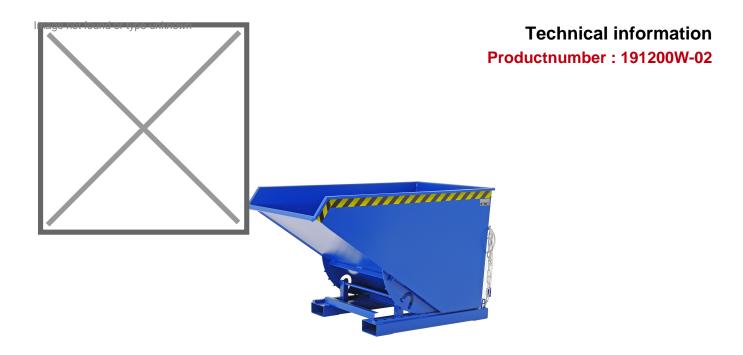

## **Product description**

Tipping bin 1200 liters blue with roll-off system. These tipping bins are great for sorting waste and moving and collecting your materials. Standard delivered in the color blue, other colors are available upon request.

- favorable load centre of gravity
- tipping at any height with pull cable
- sheet steel with all-round edge profile
- stable base frame with drive-in sleeves
- secured against unintentional slipping and tilting
- Retrofitting of wheels possible
- Oil and watertight possible at extra cost

When combined with the wheels below, the payload is 900 kg. When you order the wheels with the tipping bucket(s), the wheels are delivered separately to prevent possible transport damage.

## **Specifications**

Article arrangement: New

Version: standard Walls: walls closed

Subgroup: Automatic tilting

Ral colour: 5010 Length (mm): 1800 Internal width (mm): 990 Internal height (mm): 995 Loading capacity (kg): 1500

Weight (kg) 205

Additional specifications: not waterproof

Scan the QR code for more information

Type: automatic tilting container

Material: steel Floor: flat steel Colour: blue

Surface treatment: painted

Width (mm): 1070 Height (mm): 1100 Insertion height (mm): 80 Volume (ltr): 1200 Type number: 19

## **Technical information**

Productnumber: 191200W-02