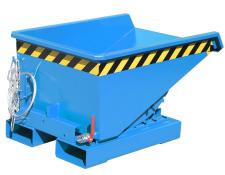

## **Product description**

The compact one with rolling mechanism

- ideally situated loading centre of gravity
- can be emptied at any height by cable
- body wall with reinforced edging
- sturdy frame with fork sleeves
- can be secured to prevent slipping and unintentional emptying
- wheels can be fitted later

## **Specifications**

Article arrangement: New

Version: low construction height incl. sieve

Walls: oil- and water tight Subgroup: Automatic tilting

Ral colour: 5012 Length (mm): 960 Internal width (mm): 560 Internal height (mm): 435 Loading capacity (kg): 750

Weight (kg) 72 Type number: 19

Scan the QR code for more information

Type: automatic tilting container

Material: steel

Floor: sieve + draw-off tap

Colour: blue

Surface treatment: painted

Width (mm): 640 Height (mm): 540

Insertion height (mm): 80

Volume (Itr): 150

Options: swarf container Version EAN Code (Gtin) 8719424118841