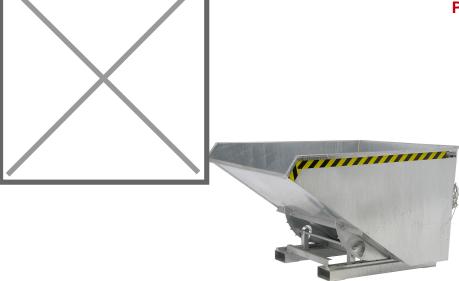

## **Product description**

The compact one with rolling mechanism

- ideally situated loading centre of gravity
- can be emptied at any height by cable
- body wall with reinforced edging
- sturdy frame with fork sleeves
- can be secured to prevent slipping and unintenti

## **Specifications**

Article arrangement: New

Version: standard Walls: walls closed

Subgroup: Automatic tilting Surface treatment: galvanized

Width (mm): 1570 Height (mm): 1100 Insertion height (mm): 80 Volume (ltr): 1700

Type number: 19

EAN Code (Gtin) 8719424002355

Scan the QR code for more information

Type: automatic tilting container

Material: steel Floor: flat steel Colour: colorless Length (mm): 1800 Internal width (mm): 1490 Internal height (mm): 995 Loading capacity (kg): 1500

Weight (kg) 258

Additional specifications: not waterproof