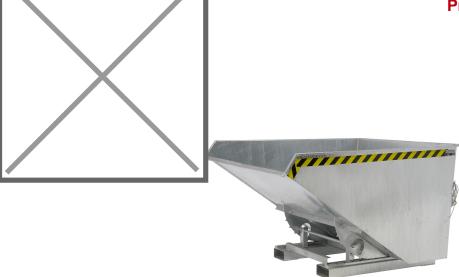

## **Product description**

The compact one with rolling mechanism

- ideally situated loading centre of gravity
- can be emptied at any height by cable
- body wall with reinforced edging
- sturdy frame with fork sleeves
- can be secured to prevent slipping and unintenti

## **Specifications**

Article arrangement: New Version: swarf container Walls: oil- and water tight Subgroup: Automatic tilting Surface treatment: galvanized

Width (mm): 1570 Height (mm): 1100 Insertion height (mm): 80 Volume (ltr): 1700

Options: swarf container Version Additional specifications: not waterproof

Scan the QR code for more information

Type: automatic tilting container

Material: steel

Floor: sieve + draw-off tap

Colour: colorless Length (mm): 1800 Internal width (mm): 1490 Internal height (mm): 995 Loading capacity (kg): 1500