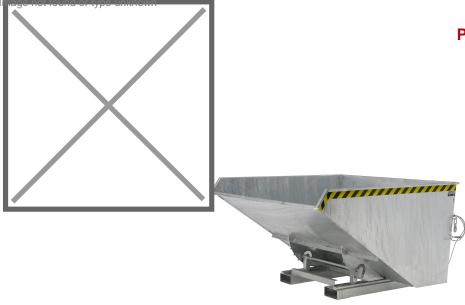

## **Product description**

The compact one with rolling mechanism

- ideally situated loading centre of gravity
- can be emptied at any height by cable
- body wall with reinforced edging
- sturdy frame with fork sleeves
- can be secured to prevent slipping and unintenti

## **Specifications**

Article arrangement: New

Version: standard Walls: walls closed

Subgroup: Automatic tilting Surface treatment: galvanized

Width (mm): 1870 Height (mm): 1100 Insertion height (mm): 80 Volume (ltr): 2100

Type number: 19

EAN Code (Gtin) 8719424002409

Scan the QR code for more information

Type: automatic tilting container

Material: steel Floor: flat steel Colour: colorless Length (mm): 1800 Internal width (mm): 1790 Internal height (mm): 995 Loading capacity (kg): 1500