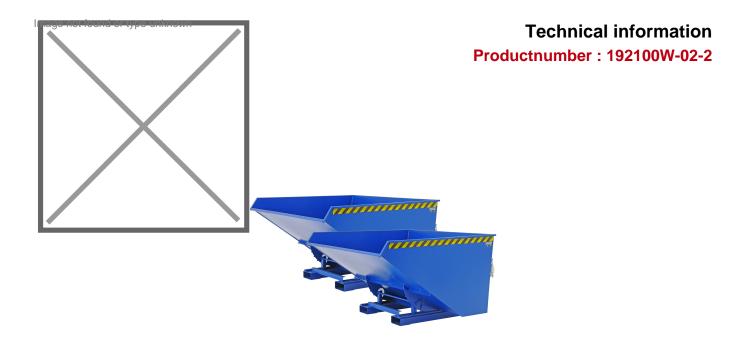

## **Product description**

Batch offer consisting of 2 tipping bins of 2100 litres blue with roll-off system. These tipping bins are ideal for sorting waste and moving and collecting your materials. Can be used anywhere where space is limited. Supplied in blue as standard, other colours available on request.

- ideally situated loading centre of gravity
- can be emptied at any height by cable
- body wall with reinforced edging
- sturdy frame with fork sleeves
- secured against unintentional slipping and tilting
- retrofitting of wheels possible
- oil and watertight possible at extra cost

## **Specifications**

Article arrangement: New Version: parcel offer Walls: walls closed

Subgroup: Automatic tilting

Ral colour: 5010 Length (mm): 1800 Internal width (mm): 1790 Internal height (mm): 995 Loading capacity (kg): 1500

Width (mm): 1870 Height (mm): 1100 Insertion height (mm): 80 Volume (ltr): 2100 Type number: 19

Additional specifications: not waterproof

**Productnumber: 192100W-02-2** 