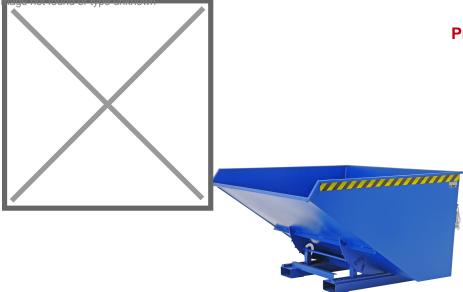

## **Product description**

The compact one with rolling mechanism

- ideally situated loading centre of gravity
- can be emptied at any height by cable
- body wall with reinforced edging
- sturdy frame with fork sleeves
- can be secured to prevent slipping and unintenti

## Specifications

Article arrangement: New Version: standard Walls: walls closed Subgroup: Automatic tilting Ral colour: 5010 Length (mm): 1800 Internal width (mm): 1790 Internal height (mm): 995 Loading capacity (kg): 1500 Weight (kg) 265 Additional specifications: not waterproof

Scan the QR code for more information

Type: automatic tilting container Material: steel Floor: flat steel Colour: blue Surface treatment: painted Width (mm): 1870 Height (mm): 1100 Insertion height (mm): 80 Volume (ltr): 2100 Type number: 19 EAN Code (Gtin) 8719424002423