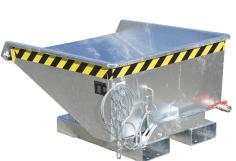

## **Product description**

The compact one with rolling mechanism

- ideally situated loading centre of gravity
- can be emptied at any height by cable
- body wall with reinforced edging
- sturdy frame with fork sleeves
- can be secured to prevent slipping and unintenti

## **Specifications**

Article arrangement: New

Version: low construction height incl. sieve

Walls: oil- and water tight Subgroup: Automatic tilting Surface treatment: galvanized

Width (mm): 925 Height (mm): 540

Insertion height (mm): 80

Volume (Itr): 225

Options: swarf container Version EAN Code (Gtin) 8719424118872

Scan the QR code for more information

Type: automatic tilting container

Material: steel

Floor: sieve + draw-off tap

Colour: colorless Length (mm): 960 Internal width (mm): 845 Internal height (mm): 435 Loading capacity (kg): 750

Weight (kg) 91 Type number: 19