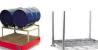

## **Product description**

The compact one with rolling mechanism

- ideally situated loading centre of gravity
- can be emptied at any height by cable
- body wall with reinforced edging
- sturdy frame with fork sleeves
- can be secured to prevent slipping and unintenti

## **Specifications**

Article arrangement: New

Version: low construction height incl. sieve

Walls: oil- and water tight Subgroup: Automatic tilting Surface treatment: galvanized

Width (mm): 925 Height (mm): 540

Insertion height (mm): 80

Volume (Itr): 225

Options: swarf container Version EAN Code (Gtin) 8719424118872

Scan the QR code for more information

Type: automatic tilting container

Material: steel

Floor: sieve + draw-off tap