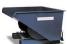

## **Product description**

The compact one with rolling mechanism

- ideally situated loading centre of gravity
- can be emptied at any height by cable
- body wall with reinforced edging
- sturdy frame with fork sleeves
- can be secured to prevent slipping and unintenti

## **Specifications**

Article arrangement: New

Version: low construction height incl. sieve

Walls: oil- and water tight Subgroup: Automatic tilting Surface treatment: galvanized

Width (mm): 925 Height (mm): 540

Insertion height (mm): 80

Volume (Itr): 225

Options: swarf container Version EAN Code (Gtin) 8719424118872

Scan the QR code for more information

Type: automatic tilting container

Material: steel

Floor: sieve + draw-off tap

Colour: colorless Length (mm): 960 Internal width (mm): 845 Internal height (mm): 435 Loading capacity (kg): 750

Weight (kg) 91 Type number: 19