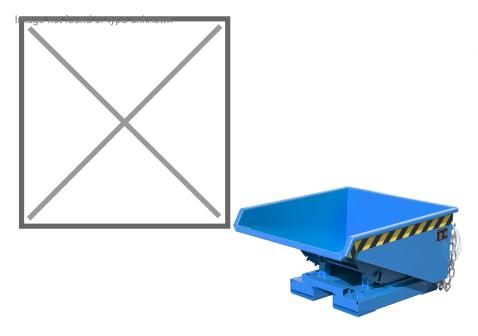

## **Product description**

The compact one with rolling mechanism

- ideally situated loading centre of gravity
- can be emptied at any height by cable
- body wall with reinforced edging
- sturdy frame with fork sleeves
- can be secured to prevent slipping and unintenti

## **Specifications**

Article arrangement: New Version: low construction height

Walls: walls closed

Subgroup: Automatic tilting

Ral colour: 5010 Length (mm): 960 Internal width (mm): 845 Internal height (mm): 435 Loading capacity (kg): 750

Weight (kg) 82

Additional specifications: not waterproof

Scan the QR code for more information

Type: automatic tilting container

Material: steel Floor: flat steel Colour: blue

Surface treatment: painted

Width (mm): 925 Height (mm): 540 Insertion height (mm): 80