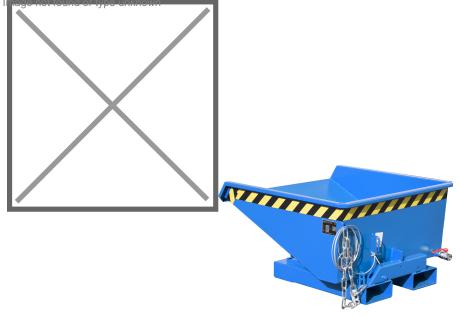

## **Product description**

The compact one with rolling mechanism

- ideally situated loading centre of gravity
- can be emptied at any height by cable
- body wall with reinforced edging
- sturdy frame with fork sleeves
- can be secured to prevent slipping and unintenti

## **Specifications**

Article arrangement: New

Version: low construction height incl. sieve

Walls: oil- and water tight Subgroup: Automatic tilting

Ral colour: 5010 Length (mm): 960 Internal width (mm): 845 Internal height (mm): 435 Loading capacity (kg): 750

Weight (kg) 84 Type number: 19

Scan the QR code for more information

Type: automatic tilting container

Material: steel

Floor: sieve + draw-off tap

Colour: blue

Surface treatment: painted

Width (mm): 925 Height (mm): 540 Insertion height (mm): 80