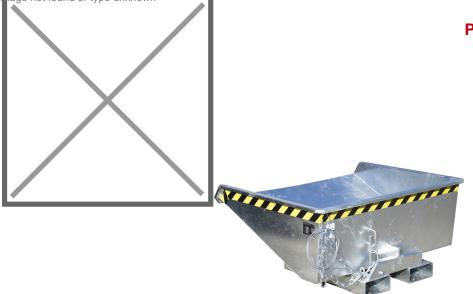

## **Product description**

The compact one with rolling mechanism

- ideally situated loading centre of gravity
- can be emptied at any height by cable
- body wall with reinforced edging
- sturdy frame with fork sleeves
- can be secured to prevent slipping and unintenti

## Specifications

Article arrangement: New Version: low construction height Walls: walls closed Subgroup: Automatic tilting Surface treatment: galvanized Width (mm): 960 Height (mm): 540 Insertion height (mm): 80 Volume (ltr): 275 Type number: 19

Scan the QR code for more information

Type: automatic tilting container Material: steel Floor: flat steel Colour: colorless Length (mm): 1210 Internal width (mm): 880 Internal height (mm): 435 Loading capacity (kg): 750 Weight (kg) 97 EAN Code (Gtin) 8719424118834