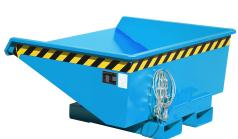

## **Product description**

The compact one with rolling mechanism

- ideally situated loading centre of gravity
- can be emptied at any height by cable
- body wall with reinforced edging
- sturdy frame with fork sleeves
- can be secured to prevent slipping and unintenti

## **Specifications**

Article arrangement: New Version: low construction height

Walls: walls closed

Subgroup: Automatic tilting

Ral colour: 5010 Length (mm): 1210 Internal width (mm): 880 Internal height (mm): 435 Loading capacity (kg): 750

Weight (kg) 90

EAN Code (Gtin) 8719424118827

Scan the QR code for more information

Type: automatic tilting container

Material: steel Floor: flat steel Colour: blue

Surface treatment: painted

Width (mm): 960 Height (mm): 540 Insertion height (mm): 80 Volume (ltr): 275