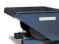

## **Specifications**

Article arrangement: New

Version: low construction height incl. sieve

Walls: oil- and water tight Subgroup: Automatic tilting

Ral colour: 5010 Length (mm): 1210 Internal width (mm): 880 Internal height (mm): 435 Loading capacity (kg): 750

Weight (kg) 92 Type number: 19

Scan the QR code for more information

Type: automatic tilting container

Material: steel

Floor: sieve + draw-off tap

Colour: blue

Surface treatment: painted

Width (mm): 960 Height (mm): 540 Insertion height (mm): 80

Volume (Itr): 275

Options: swarf container Version EAN Code (Gtin) 8719424118889