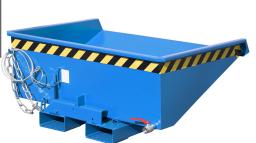

## **Product description**

The compact one with rolling mechanism

- ideally situated loading centre of gravity
- can be emptied at any height by cable
- body wall with reinforced edging
- sturdy frame with fork sleeves
- can be secured to prevent slipping and unintenti

## **Specifications**

Article arrangement: New

Version: low construction height incl. sieve

Walls: oil- and water tight Subgroup: Automatic tilting

Ral colour: 5010 Length (mm): 1210 Internal width (mm): 880 Internal height (mm): 435 Loading capacity (kg): 750

Weight (kg) 92 Type number: 19

Scan the QR code for more information

Type: automatic tilting container

Material: steel

Floor: sieve + draw-off tap

Colour: blue

Surface treatment: painted

Width (mm): 960 Height (mm): 540 Insertion height (mm): 80

Volume (Itr): 275

Options: swarf container Version EAN Code (Gtin) 8719424118889