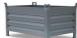

## **Product description**

The compact one with rolling mechanism

- ideally situated loading centre of gravity
- can be emptied at any height by cable
- body wall with reinforced edging
- sturdy frame with fork sleeves
- can be secured to prevent slipping and unintenti

## **Specifications**

Article arrangement: New

Version: low construction height incl. sieve

Walls: oil- and water tight Subgroup: Automatic tilting

Ral colour: 5010 Length (mm): 1210 Internal width (mm): 880 Internal height (mm): 435 Loading capacity (kg): 750

Weight (kg) 92 Type number: 19

Scan the QR code for more information

Type: automatic tilting container

Material: steel

Floor: sieve + draw-off tap

Colour: blue

Surface treatment: painted

Width (mm): 960 Height (mm): 540 Insertion height (mm): 80

Volume (Itr): 275

Options: swarf container Version EAN Code (Gtin) 8719424118889