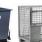

## **Specifications**

Article arrangement: New

Version: low construction height incl. sieve

Walls: oil- and water tight Subgroup: Automatic tilting

Ral colour: 5010 Length (mm): 1210 Internal width (mm): 880 Internal height (mm): 435 Loading capacity (kg): 750

Weight (kg) 92 Type number: 19

Scan the QR code for more information

Type: automatic tilting container

Material: steel

Floor: sieve + draw-off tap

Colour: blue

Surface treatment: painted

Width (mm): 960 Height (mm): 540 Insertion height (mm): 80

Volume (Itr): 275

Options: swarf container Version EAN Code (Gtin) 8719424118889