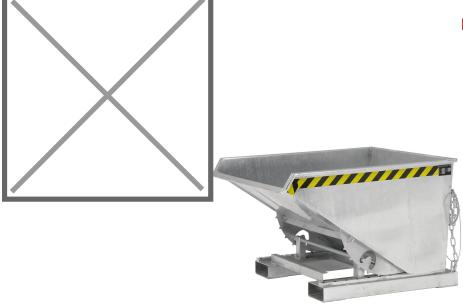

## **Product description**

The compact one with rolling mechanism

- ideally situated loading centre of gravity
- can be emptied at any height by cable
- body wall with reinforced edging
- sturdy frame with fork sleeves
- can be secured to prevent slipping and unintenti

## **Specifications**

Article arrangement: New Version: swarf container Walls: oil- and water tight Subgroup: Automatic tilting Surface treatment: galvanized

Width (mm): 1070 Height (mm): 835

Insertion height (mm): 80

Volume (ltr): 600

Options: swarf container Version EAN Code (Gtin) 8719424002515

Scan the QR code for more information

Type: automatic tilting container

Material: steel

Floor: sieve + draw-off tap

Colour: colorless Length (mm): 1290 Internal width (mm): 990 Internal height (mm): 730 Loading capacity (kg): 1000