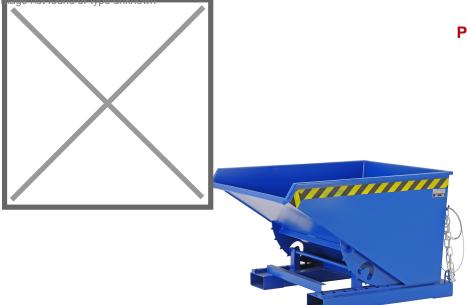

## **Product description**

The compact one with rolling mechanism

- ideally situated loading centre of gravity
- can be emptied at any height by cable
- body wall with reinforced edging
- sturdy frame with fork sleeves
- can be secured to prevent slipping and unintenti

## Specifications

Article arrangement: New Version: swarf container Walls: oil- and water tight Subgroup: Automatic tilting Ral colour: 5010 Length (mm): 1290 Internal width (mm): 990 Internal height (mm): 730 Loading capacity (kg): 1000 Weight (kg) 150 Type number: 19

Scan the QR code for more information

Type: automatic tilting container Material: steel Floor: sieve + draw-off tap Colour: blue Surface treatment: painted Width (mm): 1070 Height (mm): 835 Insertion height (mm): 80 Volume (ltr): 600 Options: swarf container Version EAN Code (Gtin) 8719424002539