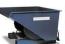

## **Product description**

The compact one with rolling mechanism

- ideally situated loading centre of gravity
- can be emptied at any height by cable
- body wall with reinforced edging
- sturdy frame with fork sleeves
- can be secured to prevent slipping and unintenti

## **Specifications**

Article arrangement: New

Version: standard Walls: walls closed

Subgroup: Automatic tilting

Ral colour: 7005 Length (mm): 1290 Internal width (mm): 1490 Internal height (mm): 730 Loading capacity (kg): 1000

Weight (kg) 173

Additional specifications: not waterproof

Scan the QR code for more information

Type: automatic tilting container

Material: steel Floor: flat steel Colour: grey

Surface treatment: painted

Width (mm): 1570 Height (mm): 835 Insertion height (mm): 80 Volume (ltr): 900