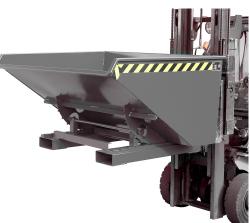

## **Product description**

The compact one with rolling mechanism

- ideally situated loading centre of gravity
- can be emptied at any height by cable
- body wall with reinforced edging
- sturdy frame with fork sleeves
- can be secured to prevent slipping and unintenti

## **Specifications**

Article arrangement: New

Version: standard Walls: walls closed

Subgroup: Automatic tilting

Ral colour: 7005 Length (mm): 1290 Internal width (mm): 1490 Internal height (mm): 730 Loading capacity (kg): 1000

Weight (kg) 173

Additional specifications: not waterproof

Scan the QR code for more information

Type: automatic tilting container

Material: steel Floor: flat steel Colour: grey

Surface treatment: painted

Width (mm): 1570 Height (mm): 835 Insertion height (mm): 80 Volume (ltr): 900