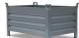

## **Product description**

The compact one with rolling mechanism

- ideally situated loading centre of gravity
- can be emptied at any height by cable
- body wall with reinforced edging
- sturdy frame with fork sleeves
- can be secured to prevent slipping and unintenti

## **Specifications**

Article arrangement: New

Version: standard Walls: walls closed

Subgroup: Automatic tilting

Ral colour: 7005 Length (mm): 1290 Internal width (mm): 1490 Internal height (mm): 730 Loading capacity (kg): 1000

Weight (kg) 173

Additional specifications: not waterproof

Scan the QR code for more information

Type: automatic tilting container

Material: steel Floor: flat steel Colour: grey

Surface treatment: painted

Width (mm): 1570 Height (mm): 835 Insertion height (mm): 80 Volume (ltr): 900