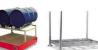

## **Product description**

The compact one with rolling mechanism

- ideally situated loading centre of gravity
- can be emptied at any height by cable
- body wall with reinforced edging
- sturdy frame with fork sleeves
- can be secured to prevent slipping and unintenti

## **Specifications**

Article arrangement: New

Version: standard Walls: walls closed

Subgroup: Automatic tilting

Ral colour: 7005 Length (mm): 1290 Internal width (mm): 1490 Internal height (mm): 730 Loading capacity (kg): 1000