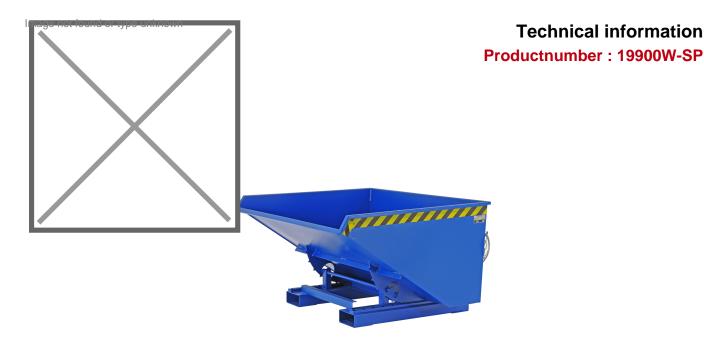

## **Specifications**

Article arrangement: New Version: swarf container Walls: oil- and water tight Subgroup: Automatic tilting

Ral colour: 5010 Length (mm): 1290 Internal width (mm): 1490 Internal height (mm): 730 Loading capacity (kg): 1000

Weight (kg) 190 Type number: 19

Scan the QR code for more information

Type: automatic tilting container

Material: steel

Floor: sieve + draw-off tap

Colour: blue

Surface treatment: painted

Width (mm): 1570 Height (mm): 835