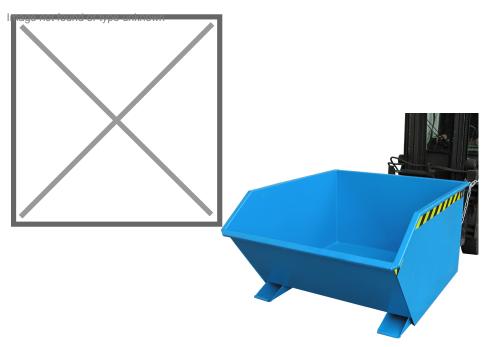

## **Product description**

- can be emptied at any height by cable operated from the driver's seat
- body wall with reinforced edging
- sturdy frame with fork sleeves
- can be secured to prevent slipping and unintentional emptying
- wheels can be fitted later

## **Specifications**

Article arrangement: New Version: large volume Walls: walls closed

Subgroup: Automatic tilting

Ral colour: 5012 Length (mm): 1640 Internal width (mm): 1200 Internal height (mm): 675 Loading capacity (kg): 1500

Weight (kg) 184

Additional specifications: not suitable for hand pallet trucks

Type: automatic tilting container

Material: steel Floor: floor closed Colour: blue

Surface treatment: painted

Width (mm): 1280 Height (mm): 780 Insertion height (mm): 60 Volume (ltr): 1000 Type number: 20