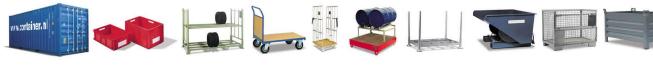

## **Product description**

- can be emptied at any height by cable operated from the driver's seat
- body wall with reinforced edging
- sturdy frame with fork sleeves
- can be secured to prevent slipping and unintentional emptying
- wheels can be fitted later

## Specifications

Article arrangement: New Version: low construction height Walls: flat steel plate Subgroup: Automatic tilting Ral colour: 5012 Length (mm): 1640 Internal width (mm): 1200 Internal height (mm): 985 Loading capacity (kg): 1500 Weight (kg) 215 Additional specifications: not suitable for hand pallet trucks

Scan the QR code for more information

Type: automatic tilting container Material: steel Floor: flat steel Colour: blue Surface treatment: painted Width (mm): 1280 Height (mm): 1090 Insertion height (mm): 60 Volume (ltr): 1500 Type number: 20 EAN Code (Gtin) 8719424002676