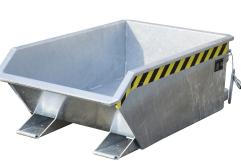

## **Product description**

- can be emptied at any height by cable operated from the driver's seat
- body wall with reinforced edging
- sturdy frame with fork sleeves
- can be secured to prevent slipping and unintentional emptying
- wheels can be fitted later

## Specifications

Article arrangement: New Version: low construction height Walls: walls closed Subgroup: Automatic tilting Surface treatment: galvanized Width (mm): 780 Height (mm): 450 Insertion height (mm): 60 Volume (ltr): 270 Type number: 20

Scan the QR code for more information

Type: automatic tilting container Material: steel Floor: flat steel Colour: colorless Length (mm): 1385 Internal width (mm): 700 Internal height (mm): 345 Loading capacity (kg): 1000 Weight (kg) 103 EAN Code (Gtin) 8719424118926