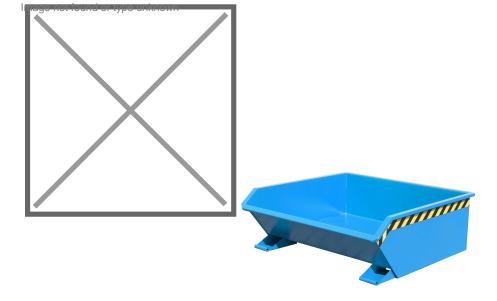

## **Product description**

- can be emptied at any height by cable operated from the driver's seat
- body wall with reinforced edging
- sturdy frame with fork sleeves
- can be secured to prevent slipping and unintentional emptying
- wheels can be fitted later

## Specifications

Article arrangement: New Version: low construction height Walls: walls closed Subgroup: Automatic tilting Ral colour: 5012 Length (mm): 1385 Internal width (mm): 1200 Internal height (mm): 345 Loading capacity (kg): 1000 Weight (kg) 120 EAN Code (Gtin) 8719424118940

Scan the QR code for more information

v.v. container.n

Type: automatic tilting container Material: steel Floor: flat steel Colour: blue Surface treatment: painted Width (mm): 1280 Height (mm): 450 Insertion height (mm): 60 Volume (ltr): 460 Type number: 20